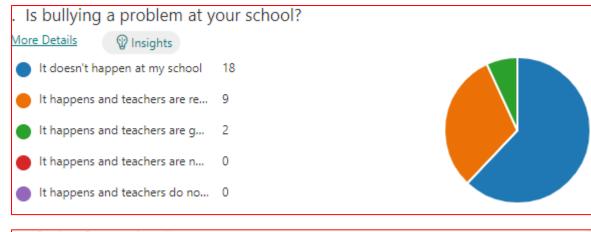

| 1                    |            |
| Never                               | 0                    |            |

| . The behaviour of other            | children around school is good |  |
|-------------------------------------|--------------------------------|--|
| More Details 😵 Insights             |                                |  |
| <ul> <li>All of the time</li> </ul> | 11                             |  |
| Most of the time                    | 12                             |  |
| Some of the time                    | 5                              |  |
| Almost never                        | 0                              |  |
| Never                               | 1                              |  |
|                                     |                                |  |



# I feel safe at school More Details Insights All of the time 23 Most of the time 4 Some of the time 2 Almost never 0 Never 0



### What makes you feel unsafe at school?

When I fall over (x3 responses)

When friends don't let me play

When there is a fire

Being on the playground

Crossing the road

My school encourages me to be healthy

More Details 💮 Insights

Strongly agree
Agree
Neither agree or disagree
Disagree
Strongly disagree
0







| . My school helps me                          | be independent | and do things for myself |
|-----------------------------------------------|----------------|--------------------------|
| More Details 💮 Insights                       |                |                          |
| <ul> <li>Strongly agree</li> </ul>            | 21             |