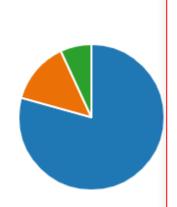

### What makes you feel unsafe at school?

When I fall over (x3 responses)

When friends don't let me play

When there is a fire

Being on the playground

Crossing the road

My school encourages me to be healthy

More Details 💮 Insights

Strongly agree
Agree
Neither agree or disagree
Disagree
Strongly disagree
0

| . My school helps me                          | be independent | and do things for myself |
|-----------------------------------------------|----------------|--------------------------|
| More Details 💮 Insights                       |                |                          |
| <ul> <li>Strongly agree</li> </ul>            | 21             |                          |
| 🛑 Agree                                       | 7              |                          |
| <ul> <li>Neither agree or disagree</li> </ul> | 1              |                          |
| Disagree                                      | 0              |                          |
| Strongly disagree                             | 0              |                          |