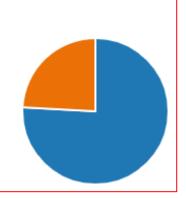

Strongly agree
Agree
Neither agree or disagree
Disagree
Strongly disagree
0

| . My school helps me                          | be independent | and do things for myself |
|-----------------------------------------------|----------------|--------------------------|
| More Details 💮 Insights                       |                |                          |
| <ul> <li>Strongly agree</li> </ul>            | 21             |                          |
| 🛑 Agree                                       | 7              |                          |
| <ul> <li>Neither agree or disagree</li> </ul> | 1              |                          |
| Disagree                                      | 0              |                          |
| Strongly disagree                             | 0              |                          |